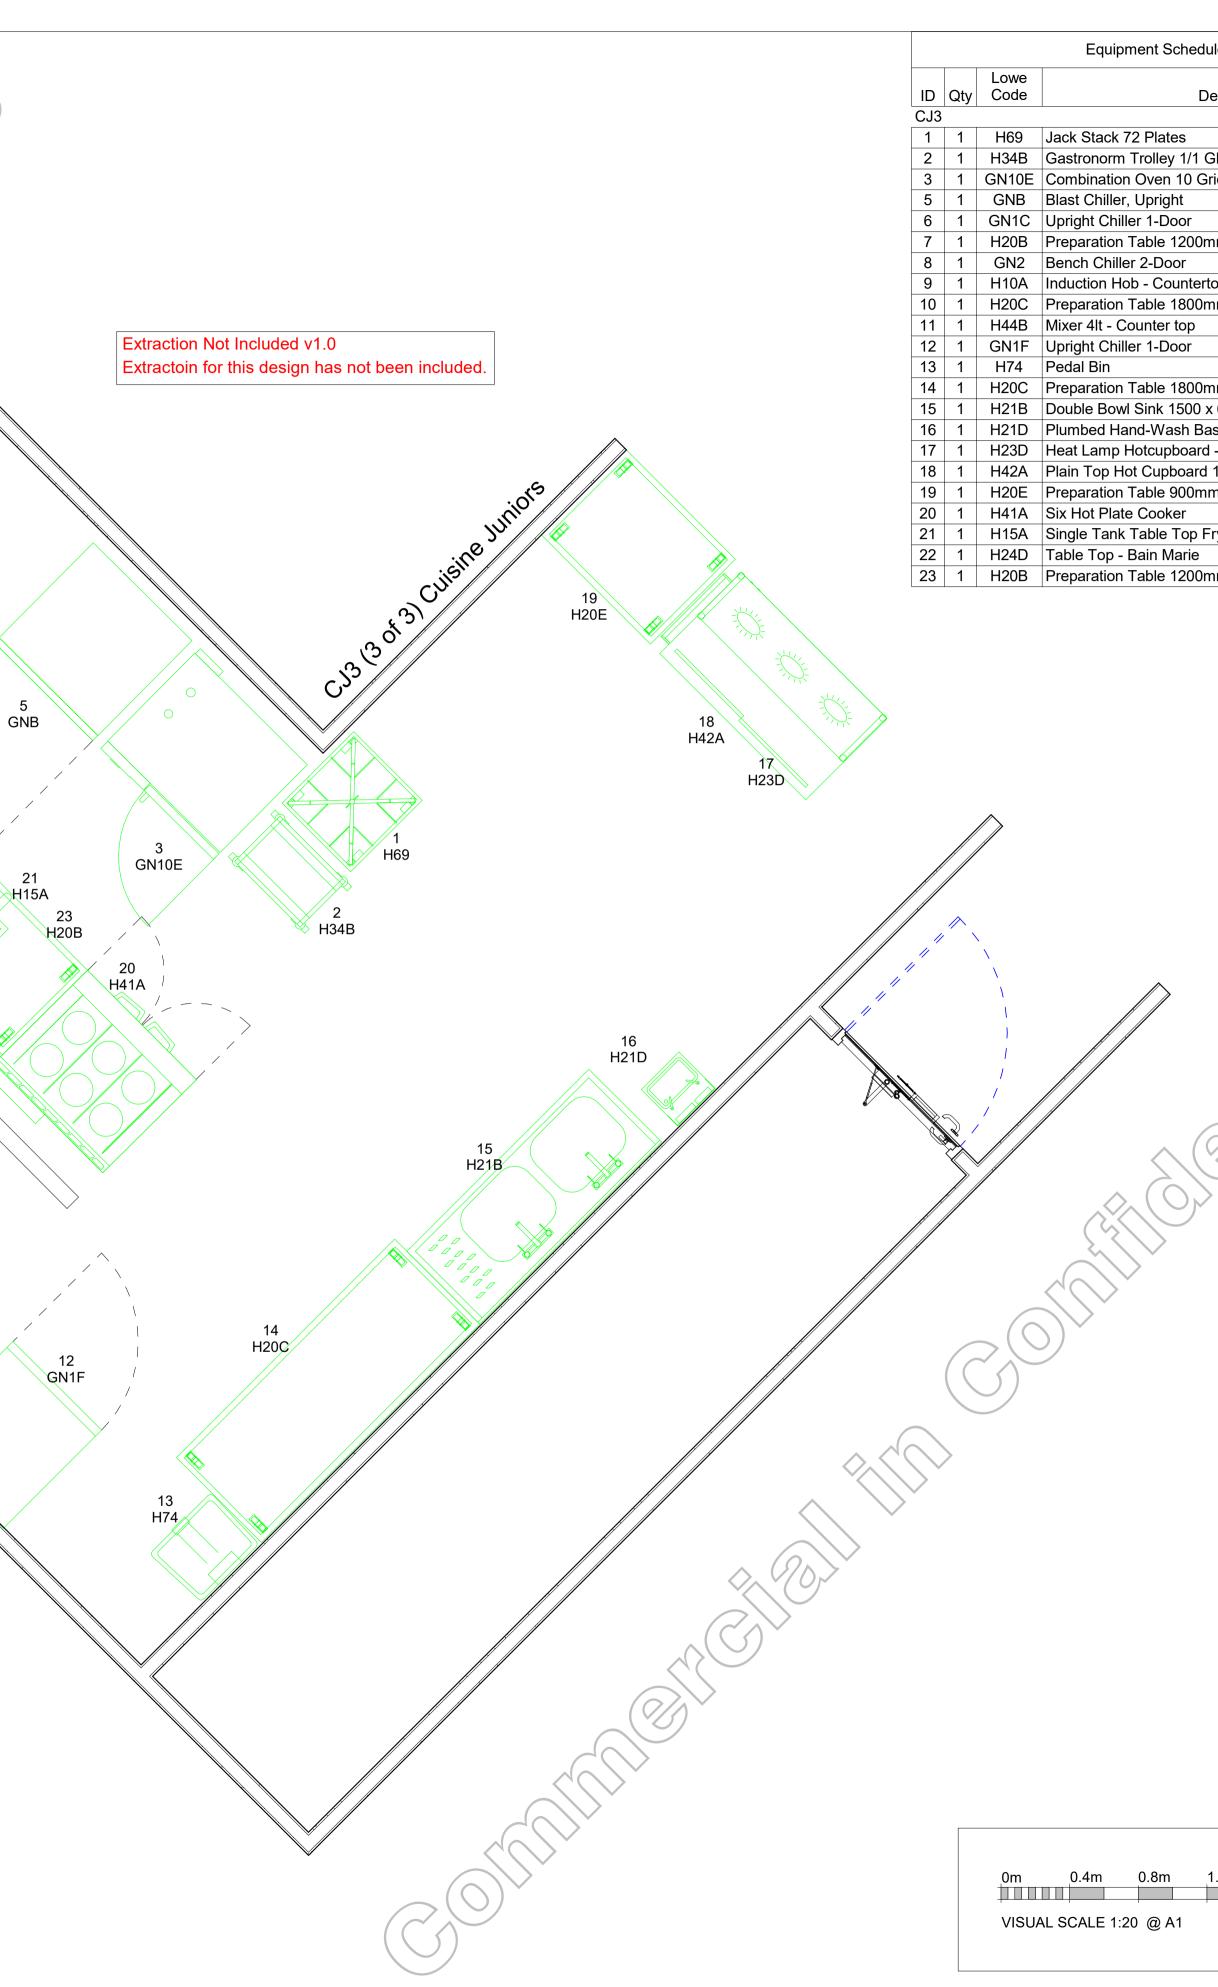

GN1C

H20B

GN2

22 H24D

SHRUICH JOID

H44B

H20C

**1** General Arrangement - Cuisine Juniors No3

| ıle CJ3                                                                                                                                                    | NOTES                                | A1 SH                                                                                                | EET SIZE                                                                |
|------------------------------------------------------------------------------------------------------------------------------------------------------------|--------------------------------------|------------------------------------------------------------------------------------------------------|-------------------------------------------------------------------------|
| escription                                                                                                                                                 |                                      |                                                                                                      |                                                                         |
|                                                                                                                                                            |                                      |                                                                                                      |                                                                         |
| GN - 20 trays<br>rid Electric                                                                                                                              | -                                    |                                                                                                      |                                                                         |
| าท                                                                                                                                                         | -                                    |                                                                                                      |                                                                         |
| ор                                                                                                                                                         | -                                    |                                                                                                      |                                                                         |
| ım                                                                                                                                                         |                                      |                                                                                                      |                                                                         |
|                                                                                                                                                            | -                                    |                                                                                                      |                                                                         |
| nm<br>x 600 mm<br>isin                                                                                                                                     | -                                    |                                                                                                      |                                                                         |
| - 1200mm<br>1.2m                                                                                                                                           | -                                    |                                                                                                      |                                                                         |
| n                                                                                                                                                          | -                                    |                                                                                                      |                                                                         |
| ryer - 1 X 5lt                                                                                                                                             |                                      |                                                                                                      |                                                                         |
| m                                                                                                                                                          |                                      |                                                                                                      |                                                                         |
|                                                                                                                                                            |                                      |                                                                                                      |                                                                         |
|                                                                                                                                                            |                                      |                                                                                                      |                                                                         |
|                                                                                                                                                            |                                      |                                                                                                      |                                                                         |
|                                                                                                                                                            |                                      |                                                                                                      |                                                                         |
|                                                                                                                                                            |                                      |                                                                                                      |                                                                         |
|                                                                                                                                                            |                                      |                                                                                                      |                                                                         |
|                                                                                                                                                            |                                      |                                                                                                      |                                                                         |
|                                                                                                                                                            |                                      |                                                                                                      |                                                                         |
|                                                                                                                                                            |                                      |                                                                                                      |                                                                         |
| $\mathcal{C}$                                                                                                                                              |                                      |                                                                                                      |                                                                         |
|                                                                                                                                                            |                                      |                                                                                                      |                                                                         |
| 2026.rvt                                                                                                                                                   |                                      |                                                                                                      |                                                                         |
| winds/L2                                                                                                                                                   |                                      |                                                                                                      |                                                                         |
| 01 - Dra                                                                                                                                                   |                                      |                                                                                                      |                                                                         |
| tronomv                                                                                                                                                    | <b>,</b>                             |                                                                                                      |                                                                         |
| v<br>for Gas                                                                                                                                               | 5 18 02 22                           |                                                                                                      |                                                                         |
| de Shov                                                                                                                                                    | 5 18.03.22<br>4 15.03.22             | Sinks and Table<br>Amendments                                                                        | AS WB<br>AS WB                                                          |
| tional Tra                                                                                                                                                 | 3 07.03.22   2 22.02.22   1 17.02.22 | Equipment Updates<br>Equipment Updates                                                               | AS WB<br>AS WB<br>AS WB                                                 |
| - Internat                                                                                                                                                 | No. Date                             | Description<br>ast - International Trade Sh                                                          | Dr'n Ch'd                                                               |
| OGAST .                                                                                                                                                    | CLIENT Gastro                        | -                                                                                                    |                                                                         |
| 26 EXP<br>26 - EXP<br>27 - EXP                                                                                                                             | PROJECT LO                           | NE-27418                                                                                             |                                                                         |
| 22\L2202                                                                                                                                                   | TITLE Cuisine                        | Juniors No3*                                                                                         |                                                                         |
| irvice/20                                                                                                                                                  | STATUS DESIG                         | N DEVELOPMENT                                                                                        |                                                                         |
| )/Foodse                                                                                                                                                   | ORIGINATOR                           | AS SCALE (ON                                                                                         | <b>I A1)</b> As indicated                                               |
| VISSUED                                                                                                                                                    | DRAWN BY<br>CHECKED BY               | WB CREATED                                                                                           |                                                                         |
| e Rental\                                                                                                                                                  | 1 220                                | )26-CJ3                                                                                              | 5                                                                       |
| C.Usershvilliam.beasant/OneDrive - Lowe Rental/ISSUED/Foodservice/2022/L22026 - EXPOGAST - International Trade Show for Gastronom/01 - Drawings/L22026.pdf | DRAWING NO.                          |                                                                                                      | REVISION                                                                |
|                                                                                                                                                            | PK                                   |                                                                                                      | iew Business Park/<br>Stella Way<br>Bishops Cleeve                      |
| I.2m 1.6m 2m                                                                                                                                               |                                      |                                                                                                      | Cheltenham<br>tershire GL52 7DQ<br>United Kingdom<br>14 (0) 1242 663000 |
| William                                                                                                                                                    |                                      | Fax: +4                                                                                              | 14 (0) 1242 677819<br>postbox@pkl.co.uk                                 |
| S S S S S S S S S S S S S S S S S S S                                                                                                                      | PKL Group (UK) Ltd                   | n herein is confidential and the intellectual pr<br>on terms that it will not be disclosed to any th | www.pkl.co.uk                                                           |